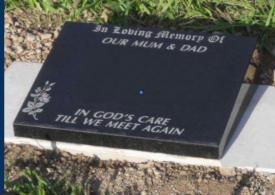

Sloper <u>Memo</u>rials

#### **Granite Sloper Memorial Options**

Rookwood General Cemetery provides unique interment services to the many religious and cultural groups that use Rookwood Cemetery.

To meet the needs of our communities we offer a range of interment types and memorialisation options, including Granite Slopers as illustrated.



# **Sandstone Sloper**

On memorial

# **Granite Sloper**

On foundation





### **Double Size Granite Sloper** <u>On memorial</u>, with foundation

## Granite Sloper with Bronze Plaque

On foundation



Hawthorne Avenue, Rookwood NSW 2141 PO Box 291 Lidcombe NSW 1825 P 02 8575 8100 rookwoodcemetery.com.au info@rookwoodcemetery.com.au