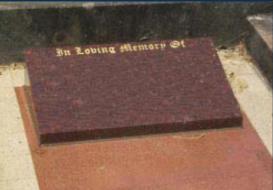

Sloper <u>Memo</u>rials

#### **Granite Sloper Memorial Options**

Rookwood General Cemetery provides unique interment services to the many religious and cultural groups that use Rookwood Cemetery.

To meet the needs of our communities we offer a range of interment types and memorialisation options, including Granite Slopers as illustrated.



# **Sandstone Sloper**

On memorial

# **Granite Sloper**

On foundation





### **Double Size Granite Sloper** <u>On memorial</u>, with foundation

## Granite Sloper with Bronze Plaque

On foundation



Hawthorne Avenue, Rookwood NSW 2141 PO Box 291 Lidcombe NSW 1825 P 02 8575 8100 rookwoodcemetery.com.au info@rookwoodcemetery.com.au