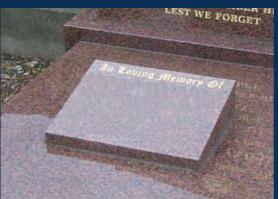

Sloper <u>Memo</u>rials

#### **Granite Sloper Memorial Options**

Rookwood General Cemetery provides unique interment services to the many religious and cultural groups that use Rookwood Cemetery.

To meet the needs of our communities we offer a range of interment types and memorialisation options, including Granite Slopers as illustrated.



# **Sandstone Sloper**

On memorial

# **Granite Sloper**

On foundation





### **Double Size Granite Sloper** <u>On memorial</u>, with foundation

## Granite Sloper with Bronze Plaque

On foundation



Hawthorne Avenue, Rookwood NSW 2141 PO Box 291 Lidcombe NSW 1825 P 02 8575 8100 rookwoodcemetery.com.au info@rookwoodcemetery.com.au