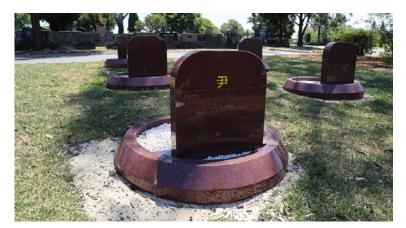

Any non-standard (not on an ENG AUS keyboard) characters must be provided electronically to **memorials@rookwoodcemetery.com.au** as a .txt, .doc. or .pdf file.

Provide family name and Chinese character for headstone back

Rear Headstone Family Name Inscription

| Plaque Size: 200mm x 150mm |  |  |  |  |
|----------------------------|--|--|--|--|
|                            |  |  |  |  |
|                            |  |  |  |  |
|                            |  |  |  |  |
|                            |  |  |  |  |
|                            |  |  |  |  |
|                            |  |  |  |  |
|                            |  |  |  |  |