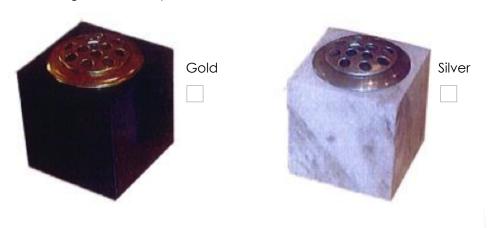

### Select Insert Colour (if applicable)

Silver or gold insert only. Granite vase is not included.