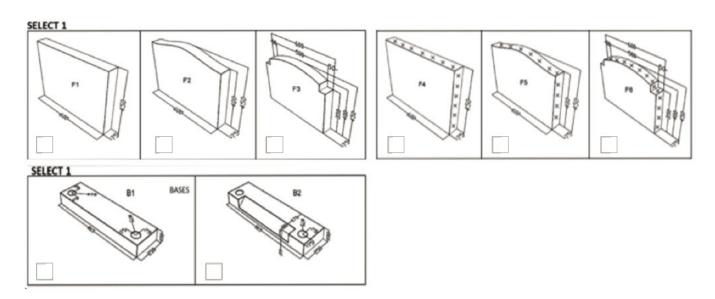

|       |           |  |
| Addres                               | ss      |       |           |  |
|                                      |         |       |           |  |
| Phone                                |         | Email |           |  |
| Signatu                              | Jre     | Date  |           |  |
| Licence Holder 2 / Applicant Details |         |       |           |  |
| Name                                 |         |       |           |  |
| Addres                               | ss      |       |           |  |
|                                      |         |       |           |  |
| Phone                                |         | Email |           |  |

Date

Please complete inscription details on the next page.

Signature



# Instructions Select Headstone



### **Select Granite Colour**



### Select Insert Colour (if applicable)

Silver or gold insert only. Granite vase is not included.