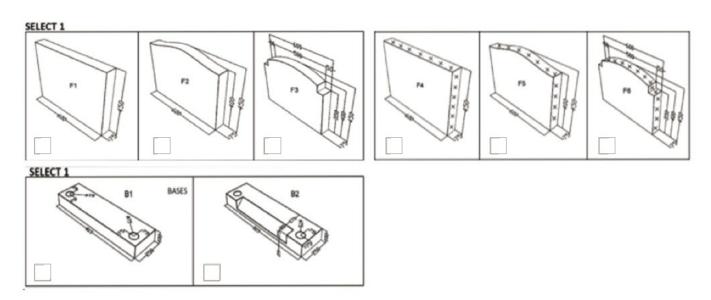

|       |           |  |
| Addres                               | ss      |       |           |  |
|                                      |         |       |           |  |
| Phone                                |         | Email |           |  |
| Signatu                              | Jre     | Date  |           |  |
| Licence Holder 2 / Applicant Details |         |       |           |  |
| Name                                 |         |       |           |  |
| Addres                               | ss      |       |           |  |
|                                      |         |       |           |  |
| Phone                                |         | Email |           |  |

Date

Please complete inscription details on the next page.

Signature



# Instructions Select Headstone



### **Select Granite Colour**



### Select Insert Colour (if applicable)

Silver or gold insert only. Granite vase is not included.