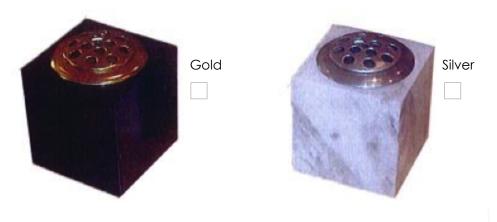

### Select Insert Colour (if applicable)

Silver or gold insert only. Granite vase is not included.