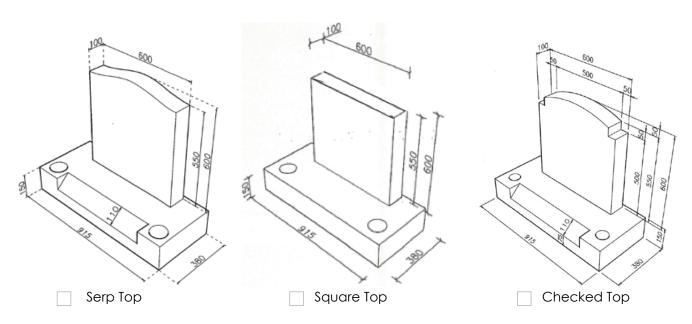

Please complete inscription details on the next page.

Instructions **Select Headstone** 