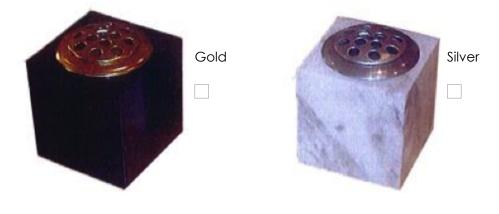

## Select Insert Colour (if applicable)

Gold or silver insert only. Granite vase is not included.

Kindly send completed form to memorials@rookwoodcemetery.com.au