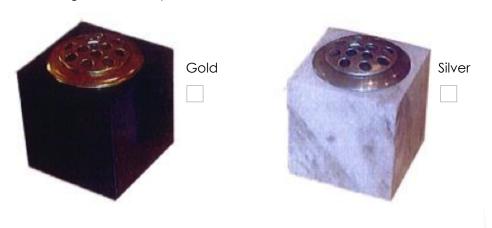

## Select Insert Colour (if applicable)

Silver or gold insert only. Granite vase is not included.