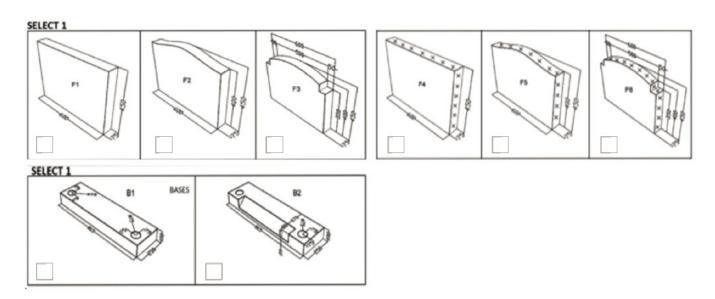

|
| Addres                               | ss  |         |  |       |  |           |  |
|                                      |     |         |  |       |  |           |  |
| Phone                                |     |         |  | Email |  |           |  |
| Signatu                              | ıre |         |  | Date  |  |           |  |
| Licence Holder 2 / Applicant Details |     |         |  |       |  |           |  |
| Name                                 |     |         |  |       |  |           |  |
| Addres                               | ss  |         |  |       |  |           |  |
|                                      |     |         |  |       |  |           |  |

**Email** 

Date

Please complete inscription details on the next page.



## Instructions Select Headstone



## **Select Granite Colour**



## Select Insert Colour (if applicable)

Silver or gold insert only. Granite vase is not included.